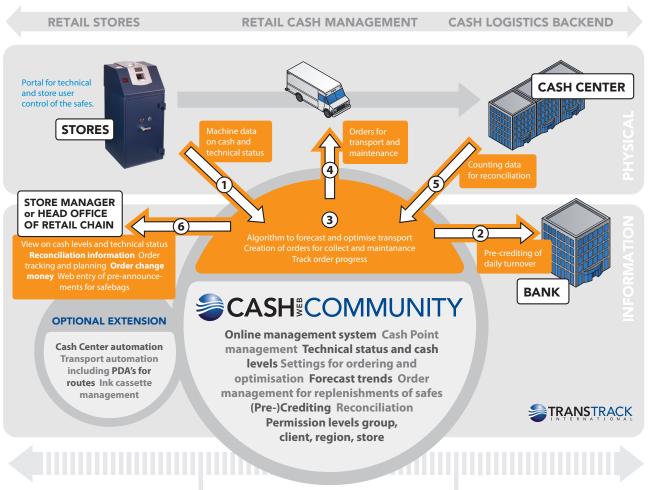

Level 1: FRONTEND

Level 2: RECONCILIATION, OPTIMISATION & ORDERING Level 3: CASH BACKEND AUTOMATION

## **Retail cash technology**

The retail store staff deposit and receives notes and coins in the network connected any Cash Handling machine. The machine will send to CWC note, coins and cashier information, to allow for auditing and reconciliation. The CashWebCommunity (CWC) platform receives an electronic update from the cash handling machine, which allows the cash content and technical state to be visible in real-time. Daily CWC is able to precredit the retailer's bank account to relieve the pressure on cash flow. With the use of a sophisticated algorithm CWC is able to auto-issue orders for collection and for change money to Cash-in-Transport (CIT) companies and counting for processing. End-to-end reconciliation is automated combining information from the cashiers (POS system), the retail terminals and the counted results at the cash center.

### Visibility of cash levels

per denomination within a selected period and aggregation level

With the portal the store manager can control the individual staff authorized to deposit notes and obtain an immediate insight in the status of the safes. The CWC software receives all transactions and technical status data from the safes for analysis and forecasting. CWC will automatically find the best day for the service provider to collect the cash from the safe and generate an order for the collection and alert the cash center of the incoming consignment.

#### **CashWebCommunity Extensions**

- Call Management: online registration, monitoring and managing queries, complaints and discrepancies between the retailer, the service provider and others involved.
- Asset Management: online management of ink protected cassettes throughout the supply chain between the safe, the service provider(s) and the asset vendor.
- Cash Center automation: full automation of cash processing and inventory management for service providers.
- Transport automation: full automation of the transportation process including on-route PDA's with workflow driven functionality.